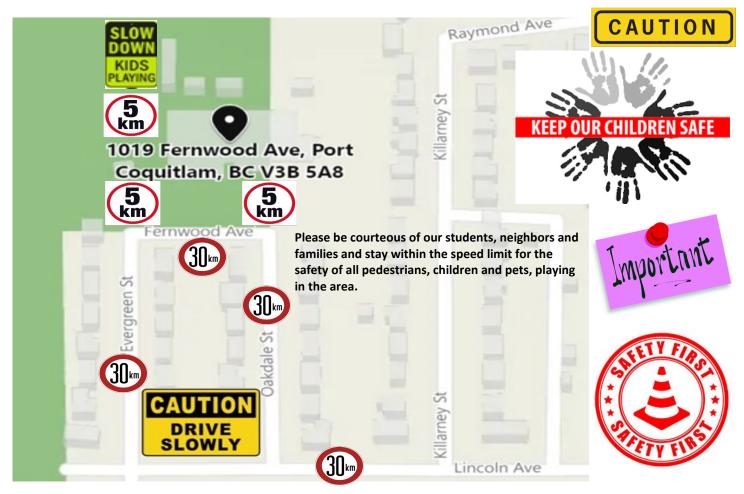

Dear Kids Club families, **PLEASE KEEP THE SAFETY OF OUR CHILDREN & FAMILIES AS A TOP PRIORITY!** The speed limit is \*30 km\* as you drive onto Lincoln Ave and \*5 km\* as you drive on to the school/daycare property. We have highly concerned teachers, parents and neighbours, witness numerous 'near misses' and speeding drivers, around the neighbourhood AND @ Kids Club drop off and pick up areas on the West driveway and in front of portable 7000.